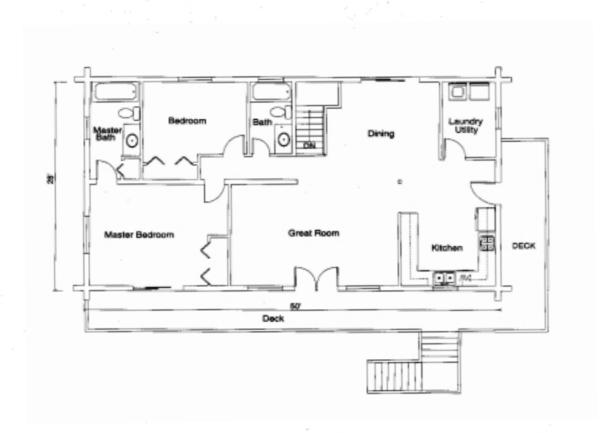

The Colorado comes in two basic models, "A" & "B". Both the "A" & "B" models can be purchased in the Traditional, or Homestead Series. This single level home has 2 bedrooms, 2 baths, large open Great Room, utility room, and a large Kitchen as standard features. With the Traditional models, Open Beam, Tongue & Groove Cathedral Ceilings are the standard. Multiple Floor Plans are also available.

Colorado "B" SQ. FT. 1232 Colorado "A" SQ. FT. 1400

## Features

- · Decks and Porches (Optional)
- . Large Kitchen and Dining Area (Std.)
- · Large Open Great Room (Std.)
- Large Utility Room (Std.)
- . Two Bedrooms & Two Baths (Std.)
- Multiple Floor Plans Available