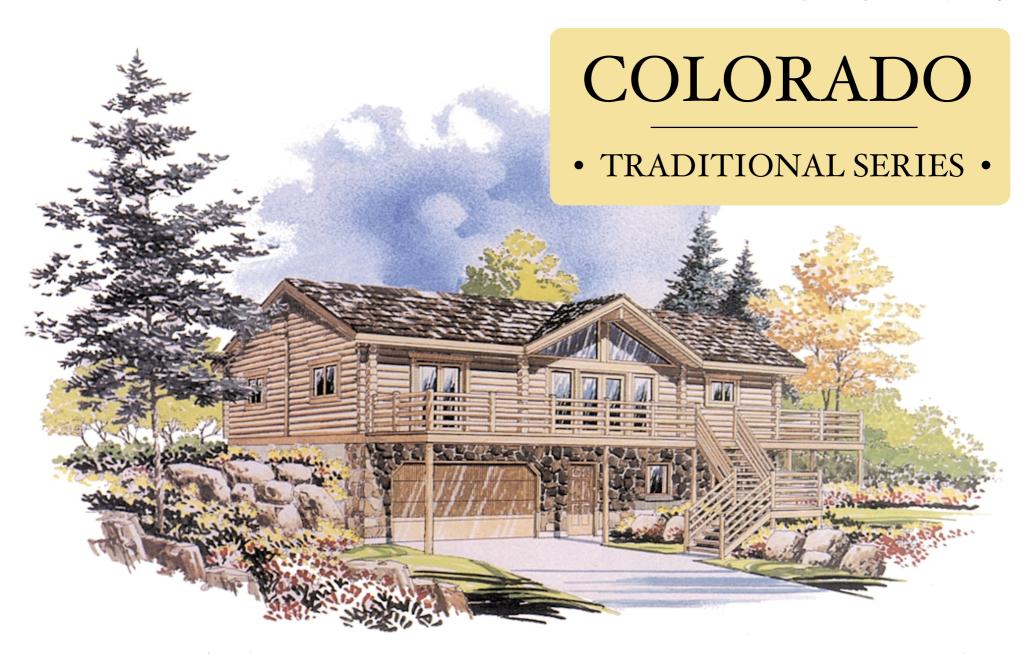

The Colorado comes in two basic models, "A" & "B". Both the "A" & "B" models can be purchased in the Traditional, or Homestead Series. This single level home has 2 bedrooms, 2 baths, large open Great Room, utility room, and a large Kitchen as standard features. With the Traditional models, Open Beam, Tongue & Groove Cathedral Ceilings are the standard. Multiple Floor Plans are also available.

## Features

- · Decks and Porches (Optional)
- . Large Kitchen and Dining Area (Std.)
- · Large Open Great Room (Std.)
- Large Utility Room (Std.)
- . Two Bedrooms & Two Baths (Std.)
- Multiple Floor Plans Available